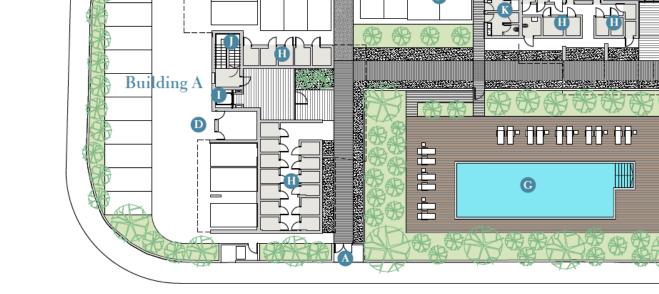

#### MASTER PLAN

- A Pedestrian entrance
- B Parking entrance
- C Parking exit
- D Entrance to Building A
- E Entrance to Building B
- F Parking spaces for people with disabilities Pool Storage Elevator Stair-

G case

Н

Т

B

Building B

E

₩