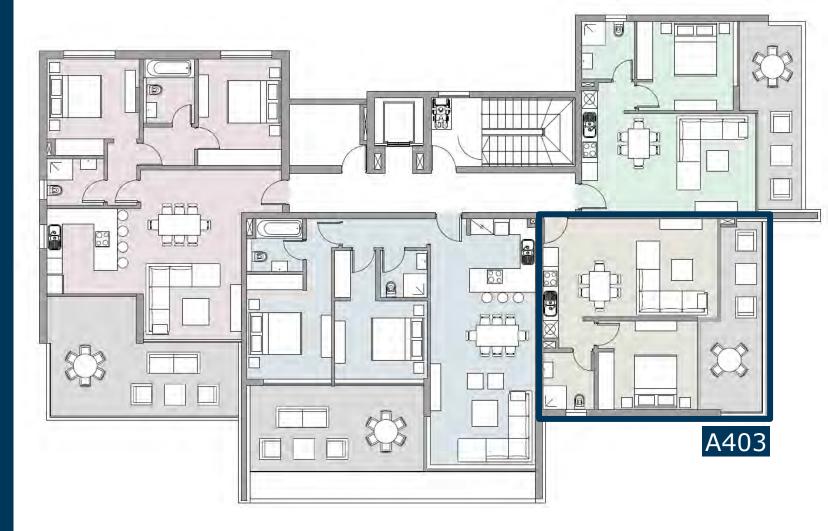

### AKTEA RESIDENCES 3 APARTMENTA403

| Floor              | 4              |
|--------------------|----------------|
| Dedreeme           | 4              |
| Bedrooms           | 1              |
| Covered area       | 50             |
| Covered terrace    | 14             |
|                    |                |
| Total area         | 8              |
| Total covered area | 72             |
| Price              | €425,000 + VAT |