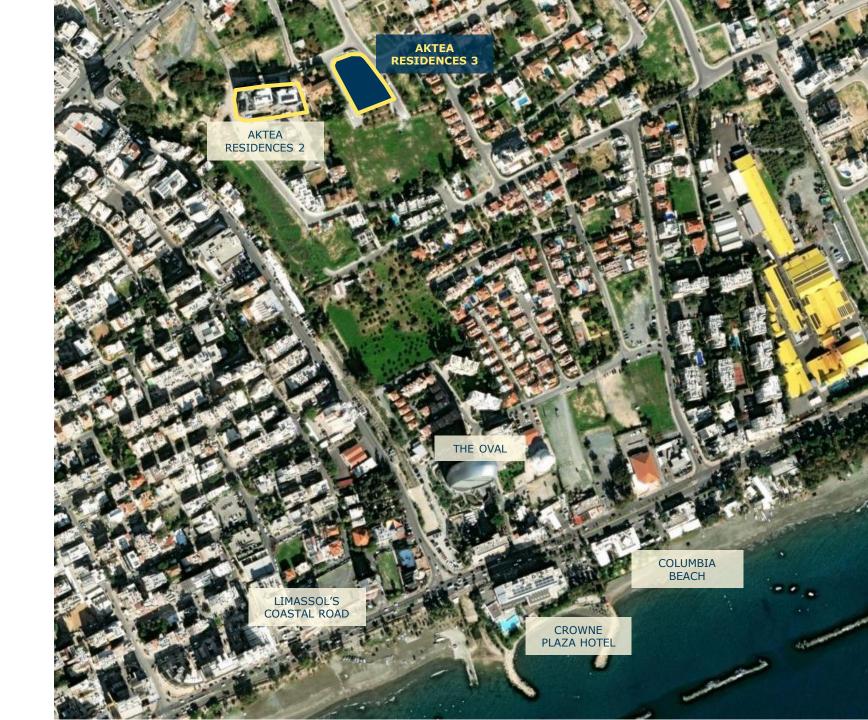

ject, created and designed for coastal living, is located in one of the most promising areas of Limassol, combining elements of eclectic design and luxurious finishing materials, creating all the conditions for a Mediterranean lifestyle.

- A boutique project of 29 apartments, located within walking distance to the sea.
- Apartments with 1, 2, and 3 bedrooms and 1 penthouse
  with three bedrooms and its own spa pool Spacious

terraces and a communal pool for residents.

 Apartments with sea views; the beach and city center are within walking distance.



#### AKTEA RESIDENCES 3

With breathtaking sea views, proximity to the beach and city center, as well as quick access to the highway network, Aktea Residences 3 will be a wonderful home today and an investment in the future.

## LOCATION





#### MASTER PLAN

- A Pedestrian entrance
- B Parking entrance
- C Parking exit
- D Entrance to Building A
- E Entrance to Building B
- F Parking spaces for people with disabilities Pool Storage Elevator Stair-

G case

Н

Т





B

Building B

E

₩











### AKTEA RESIDENCES 3 APARTMENT A303

| Floor              | 3              |
|--------------------|----------------|
| Deducerse          | 4              |
| Bedrooms           | 1              |
| Covered area       | 50             |
| Covered terrace    | 14             |
|                    |                |
| Total area         | 8              |
| Total covered area | 72             |
| Price              | €410,000 + VAT |



### AKTEA RESIDENCES 3 APARTMENTA403

| Floor              | 4              |
|--------------