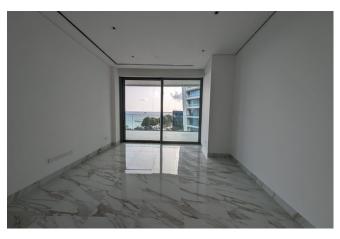

## apartment No. 402, East Tower, 2 bedrooms.

Covered area: 89 sq.m Covered terrace: 35 sq.m Price: 1,480,000 Euros + VAT.

- Three towers of varying heights
- First beachfront line of Limassol
- Stunning sea views.
- Enclosed internal area with a true resort oasis
- Viewing platforms.
- Magnificent retreat area, including a spa center and fitness rooms, pools, and relax-
- ation zones.
- Tennis court
- Pool bar
- Playground
- Cozy Plaza space with cafes, restaurants, and trendy shops