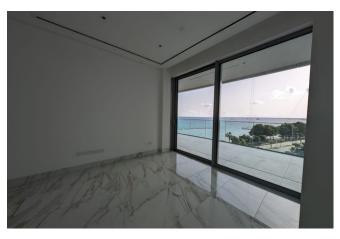

## apartment No. 402, East Tower, 2 bedrooms.

Covered area: 89 sq.m Covered terrace: 35 sq.m Price: 1,480,000 Euros + VAT.

- Three towers of varying heights
- First beachfront line of Limassol
- Stunning sea views.
- Enclosed internal area with a true resort oasis
- Viewing platforms.
- Magnificent retreat area, including a spa center and fitness rooms, pools, and relax-
- ation zones.
- Tennis court
- Pool bar
- Playground
- Cozy Plaza space with cafes, restaurants, and trendy shops