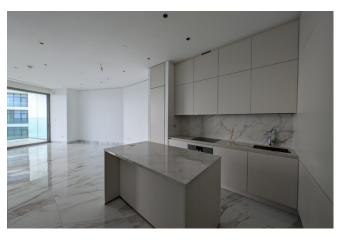

Modern equipment

- High-quality finishing
- Stunning layouts
- Equipped with Gaggenau appliances
- Bathrooms fitted with brands Villeroy & Boch and Dorn Bracht
- Equipped with ZG Mobili Arclinea furniture and kitchen wardrobes
- Panoramic impact-resistant glazing
- Storage rooms
- Separate entrance lobbies for offices and apartments
- High-speed elevators
- Underground parking
- Elegant finishes in all common areas
- High-speed digital connectivity
- The highest level of security