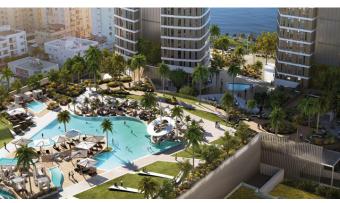

## apartment No. 402, East Tower, 2 bedrooms.

Covered area: 89 sq.m Covered terrace: 35 sq.m Price: 1,480,000 Euros + VAT.

- Three towers of varying heights
- First beachfront line of Limassol
- Stunning sea views.
- Enclosed internal area with a true resort oasis
- Viewing platforms.
- Magnificent retreat area, including a spa center and fitness rooms, pools, and relax-
- ation zones.
- Tennis court
- Pool bar
- Playground
- Cozy Plaza space with cafes, restaurants, and trendy shops