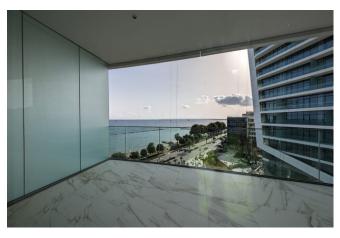

## apartment No. 402, East Tower, 2 bedrooms.

Covered area: 89 sq.m Covered terrace: 35 sq.m Price: 1,480,000 Euros + VAT.

- Three towers of varying heights
- First beachfront line of Limassol
- Stunning sea views.
- Enclosed internal area with a true resort oasis
- Viewing platforms.
- Magnificent retreat area, including a spa center and fitness rooms, pools, and relax-
- ation zones.
- Tennis court
- Pool bar
- Playground
- Cozy Plaza space with cafes, restaurants, and trendy shops