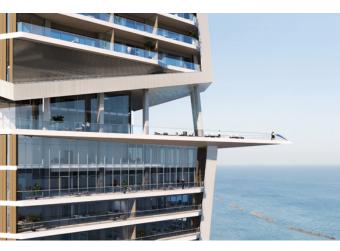

## apartment No. 402, East Tower, 2 bedrooms.

Covered area: 89 sq.m Covered terrace: 35 sq.m Price: 1,480,000 Euros + VAT.

- Three towers of varying heights
- First beachfront line of Limassol
- Stunning sea views.
- Enclosed internal area with a true resort oasis
- Viewing platforms.
- Magnificent retreat area, including a spa center and fitness rooms, pools, and relax-
- ation zones.
- Tennis court
- Pool bar
- Playground
- Cozy Plaza space with cafes, restaurants, and trendy shops