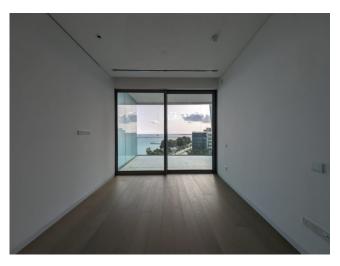

## apartment No. 402, East Tower, 2 bedrooms.

Covered area: 89 sq.m Covered terrace: 35 sq.m Price: 1,480,000 Euros + VAT.

- Three towers of varying heights
- First beachfront line of Limassol
- Stunning sea views.
- Enclosed internal area with a true resort oasis
- Viewing platforms.
- Magnificent retreat area, including a spa center and fitness rooms, pools, and relax-
- ation zones.
- Tennis court
- Pool bar
- Playground
- Cozy Plaza space with cafes, restaurants, and trendy shops