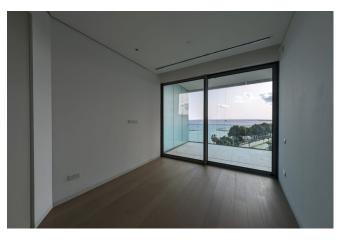

## apartment No. 402, East Tower, 2 bedrooms.

Covered area: 89 sq.m Covered terrace: 35 sq.m Price: 1,480,000 Euros + VAT.

- Three towers of varying heights
- First beachfront line of Limassol
- Stunning sea views.
- Enclosed internal area with a true resort oasis
- Viewing platforms.
- Magnificent retreat area, including a spa center and fitness rooms, pools, and relax-
- ation zones.
- Tennis court
- Pool bar
- Playground
- Cozy Plaza space with cafes, restaurants, and trendy shops