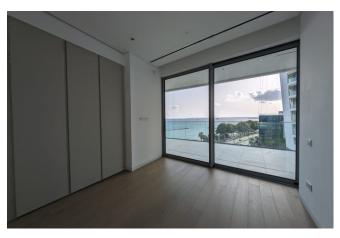

## apartment No. 402, East Tower, 2 bedrooms.

Covered area: 89 sq.m Covered terrace: 35 sq.m Price: 1,480,000 Euros + VAT.

- Three towers of varying heights
- First beachfront line of Limassol
- Stunning sea views.
- Enclosed internal area with a true resort oasis
- Viewing platforms.
- Magnificent retreat area, including a spa center and fitness rooms, pools, and relax-
- ation zones.
- Tennis court
- Pool bar
- Playground
- Cozy Plaza space with cafes, restaurants, and trendy shops