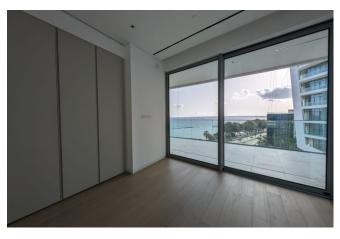

## apartment No. 402, East Tower, 2 bedrooms.

Covered area: 89 sq.m Covered terrace: 35 sq.m Price: 1,480,000 Euros + VAT.

- Three towers of varying heights
- First beachfront line of Limassol
- Stunning sea views.
- Enclosed internal area with a true resort oasis
- Viewing platforms.
- Magnificent retreat area, including a spa center and fitness rooms, pools, and relax-
- ation zones.
- Tennis court
- Pool bar
- Playground
- Cozy Plaza space with cafes, restaurants, and trendy shops